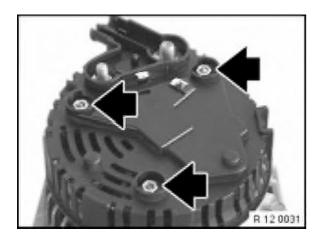

## Valeo alternator:

Release screws on cover.

Release screws.

Remove regulator switch.

Check contact surfaces of collector rings for wear and recondition if necessary.

**Bosch alternator:** 

Release screws on cover.

Release screws.

Remove regulator switch.

Check contact surfaces of collector rings for wear and recondition if necessary.