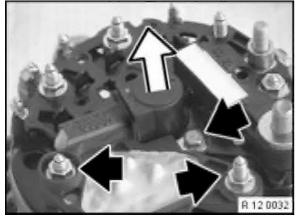

## Valeo alternator:

Release screws on cover.

Release screws.

Remove regulator switch.

Check contact surfaces of collector rings for wear and recondition if necessary.

**Bosch alternator:** 

Release screws on cover.

Release screws.

Remove regulator switch.

Check contact surfaces of collector rings for wear and recondition if necessary.