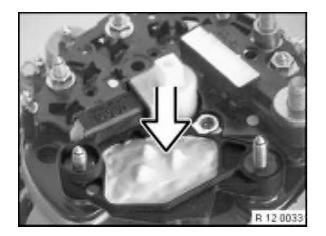

## Installation: Install regulator switch with assembly cap. Initially tighten nuts of regulator switch.

Installation:
Remove assembly cap (1).

Installation:
Fit supplied cover cap (2).

Tighten down nuts and ground screw of regulator switch. Tightening torque, 12 32 1AZ.