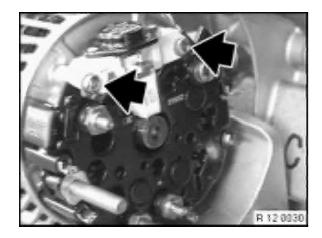

## Valeo alternator:

Release screws on cover.

Release screws.

Remove regulator switch.

Check contact surfaces of collector rings for wear and recondition if necessary.

**Bosch alternator:** 

Release screws on cover.

Release screws.

Remove regulator switch.

Check contact surfaces of collector rings for wear and recondition if necessary.