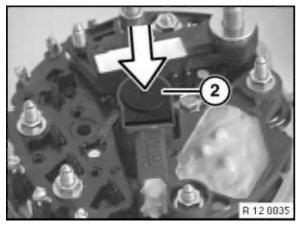

## Installation: Install regulator switch with assembly cap. Initially tighten nuts of regulator switch.

Installation:
Remove assembly cap (1).

Installation:
Fit supplied cover cap (2).

Tighten down nuts and ground screw of regulator switch. Tightening torque, 12 32 1AZ.