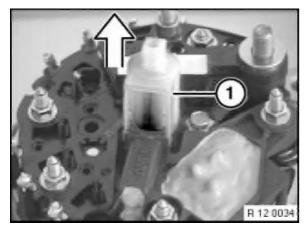

## Installation: Install regulator switch with assembly cap. Initially tighten nuts of regulator switch.

Installation:
Remove assembly cap (1).

Installation:
Fit supplied cover cap (2).

Tighten down nuts and ground screw of regulator switch. Tightening torque, 12 32 1AZ.