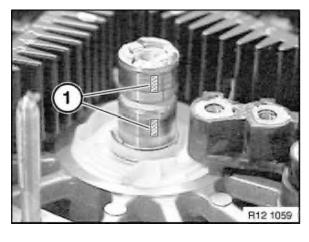

## Installation: Install regulator switch with assembly cap. Initially tighten nuts of regulator switch.

Installation:
Remove assembly cap (1).

Installation:
Fit supplied cover cap (2).

Tighten down nuts and ground screw of regulator switch. Tightening torque, 12 32 1AZ.