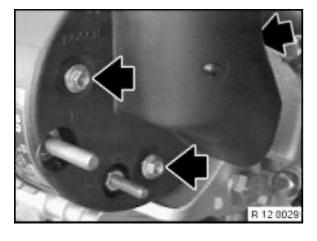

## Valeo alternator:

Release screws on cover.

Release screws.

Remove regulator switch.

Check contact surfaces of collector rings for wear and recondition if necessary.

**Bosch alternator:** 

Release screws on cover.

Release screws.

Remove regulator switch.

Check contact surfaces of collector rings for wear and recondition if necessary.